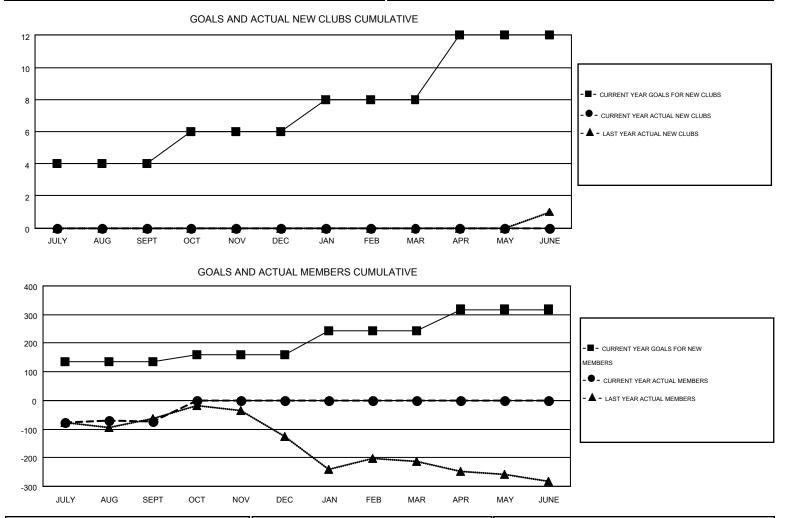

#### GMT: HARVEY WHITLEY

| GMT | CA   | 1 |
|-----|------|---|
| 0   | 0, 1 | 1 |

|                       |                  | Clubs     |                  |                  |               |                    | Members                                |                    |                  |
|-----------------------|------------------|-----------|------------------|------------------|---------------|--------------------|----------------------------------------|--------------------|------------------|
| RESULTS FOR 2016-2017 |                  |           |                  |                  | RESU          | LTS FOR 2016-2017  | ,                                      |                    |                  |
| QUARTER               | NEW CLUB<br>GOAL | NEW CLUBS | DROPPED<br>CLUBS | NET<br>GAIN/LOSS | QUARTER       | NEW MEMBER<br>GOAL | CHARTER AND<br>NEW<br>MEMBERS<br>ADDED | DROPPED<br>MEMBERS | NET<br>GAIN/LOSS |
| JULY/AUG/SEPT         | 4                | 0         | 0                | 0                | JULY/AUG/SEPT | 134                | 127                                    | 201                | -74              |
| OCT/NOV/DEC           | 2                | 0         | 0                | 0                | OCT/NOV/DEC   | 26                 | 0                                      | 0                  | 0                |
| JAN/FEB/MAR           | 2                | 0         | 0                | 0                | JAN/FEB/MAR   | 83                 | 0                                      | 0                  | 0                |
| APR/MAY/JUNE          | 4                | 0         | 0                | 0                | APR/MAY/JUNE  | 75                 | 0                                      | 0                  | 0                |